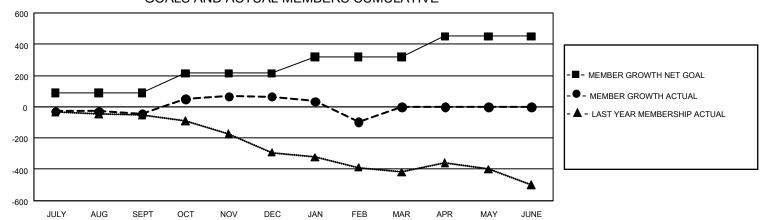

## GOALS AND ACTUAL MEMBERS CUMULATIVE

| DROPPED CLUBS: 9   |     | 86 CLUBS OF 203 ADDED 1 OR MORE | GENDER DISTRIBUTION             |                |       |
|--------------------|-----|---------------------------------|---------------------------------|----------------|-------|
|                    |     | NEW MEMBERS                     | MALE                            | 2,887 (56.16%) |       |
|                    |     |                                 | FEMALE                          | 2,254 (43.84%) |       |
| DROPPED MEMBERS    |     |                                 |                                 |                |       |
| DECEASED           | 50  | CLICK HERE FOR CUMULATIVE       | TOTAL FAMILY UNIT MEMBERS       |                | 2,256 |
| CLUB CANCELLED 108 |     | MEMBERSHIP DATA                 |                                 |                |       |
| OTHER              | 423 |                                 | FAMILY MEMBERS PAYING HALF DUES |                | 1,183 |
| TOTAL              | 581 |                                 |                                 |                |       |

## GMT Constitutional Area 3, Group J

REPORT DOES NOT INCLUDE CLUBS IN UNDISTRICTED AREAS.

| Clubs         |               |             |               | Members               |                       |                         |                                                    |  |
|---------------|---------------|-------------|---------------|-----------------------|-----------------------|-------------------------|----------------------------------------------------|--|
|               | RESULTS FOR   | R 2020-2021 |               | RESULTS FOR 2020-2021 |                       |                         |                                                    |  |
| QUARTER       | NEW CLUB GOAL | NEW CLUBS   | DROPPED CLUBS | QUARTER MEMB          | ER GROWTH NET<br>GOAL | MEMBER GROWTH<br>ACTUAL | DROPPED<br>MEMBERS ACTUAL<br>(including transfers) |  |
| JULY/AUG/SEPT | 3             | 2           | 1             | JULY/AUG/SEPT         | 90                    | 139                     | 177                                                |  |
| OCT/NOV/DEC   | 6             | 2           | 0             | OCT/NOV/DEC           | 125                   | 339                     | 210                                                |  |
| JAN/FEB/MAR   | 12            | 0           | 8             | JAN/FEB/MAR           | 105                   | 33                      | 194                                                |  |
| APR/MAY/JUNE  | 9             | 0           | 0             | APR/MAY/JUNE          | 130                   | 0                       | 0                                                  |  |