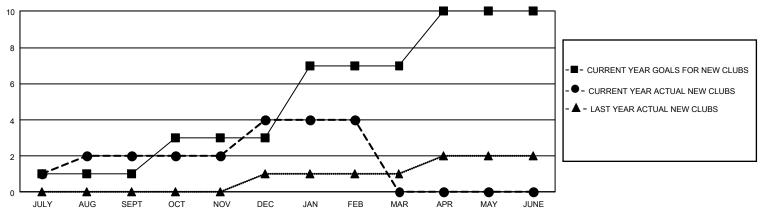

## GOALS AND ACTUAL NEW CLUBS CUMULATIVE

## GMT Constitutional Area 3, Group J

REPORT DOES NOT INCLUDE CLUBS IN UNDISTRICTED AREAS.

| Clubs         |               |             |               | Members               |                       |                         |                                                    |  |
|---------------|---------------|-------------|---------------|-----------------------|-----------------------|-------------------------|----------------------------------------------------|--|
|               | RESULTS FOR   | R 2020-2021 |               | RESULTS FOR 2020-2021 |                       |                         |                                                    |  |
| QUARTER       | NEW CLUB GOAL | NEW CLUBS   | DROPPED CLUBS | QUARTER MEMB          | ER GROWTH NET<br>GOAL | MEMBER GROWTH<br>ACTUAL | DROPPED<br>MEMBERS ACTUAL<br>(including transfers) |  |
| JULY/AUG/SEPT | 3             | 2           | 1             | JULY/AUG/SEPT         | 90                    | 139                     | 177                                                |  |
| OCT/NOV/DEC   | 6             | 2           | 0             | OCT/NOV/DEC           | 125                   | 339                     | 210                                                |  |
| JAN/FEB/MAR   | 12            | 0           | 8             | JAN/FEB/MAR           | 105                   | 33                      | 194                                                |  |
| APR/MAY/JUNE  | 9             | 0           | 0             | APR/MAY/JUNE          | 130                   | 0                       | 0                                                  |  |